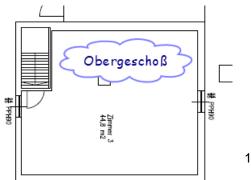

2 big rooms on the ground floor, about 50 m<sup>2</sup> each.

Third room on the first dloor with about 20 m<sup>2</sup> (Only included in the Rental upon request!)

4 toilets, 1 shower, 1 accessible toilet