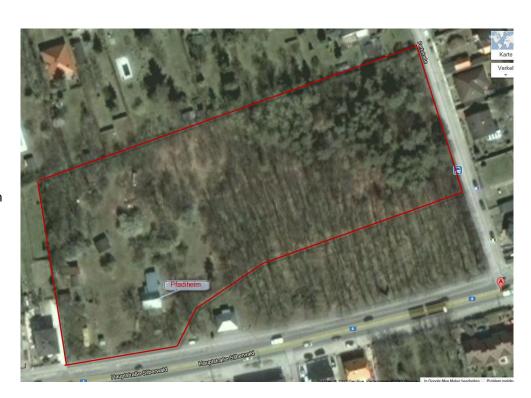

# Grounds:

About 12.000 m<sup>2</sup> with a big forest and several grass fields.

Also includes a big campfire place with wood to burn or build with.