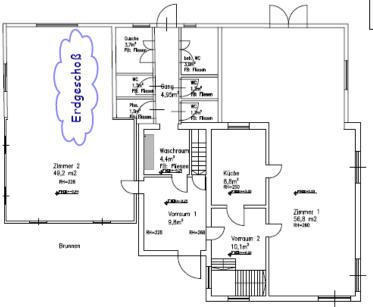

#### House:

Entrance about. 10 m<sup>2</sup>

Kitchen (7 m²) mit electrical hob + oven, microwave, 2 refridgerators, sink, coffee machine, dishwasher, dishes & cutlery for at least 20 people (more available upon request)

2 big rooms on the ground floor, about 50 m<sup>2</sup> each.

Third room on the first dloor with about 20 m<sup>2</sup> (Only included in the Rental upon request!)

4 toilets, 1 shower, 1 accessible toilet